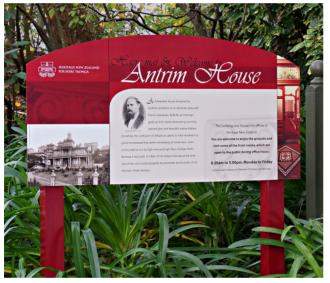

Top. Heritage New Zealand

**Top Far Right**. Plimmerton Sign, one of many.

Top Right. Little Cafe, Lower Hutt

**Right**. Te Papa Store Sign. Cable Street, Wellington. A double Sided Illuminated Sign.