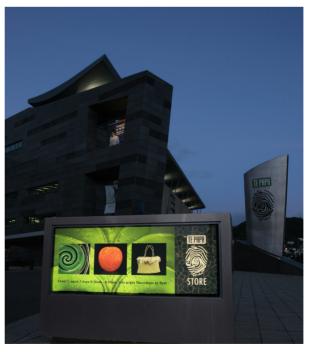

Top. Heritage New Zealand

**Top Far Right**. Plimmerton Sign, one of many.

Top Right. Little Cafe, Lower Hutt

**Right**. Te Papa Store Sign. Cable Street, Wellington. A double Sided Illuminated Sign.