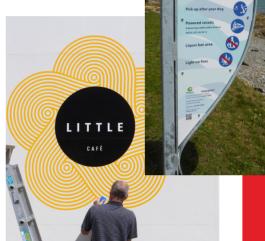

Top. Heritage New Zealand

**Top Far Right**. Plimmerton Sign, one of many.

Top Right. Little Cafe, Lower Hutt

**Right**. Te Papa Store Sign. Cable Street, Wellington. A double Sided Illuminated Sign.